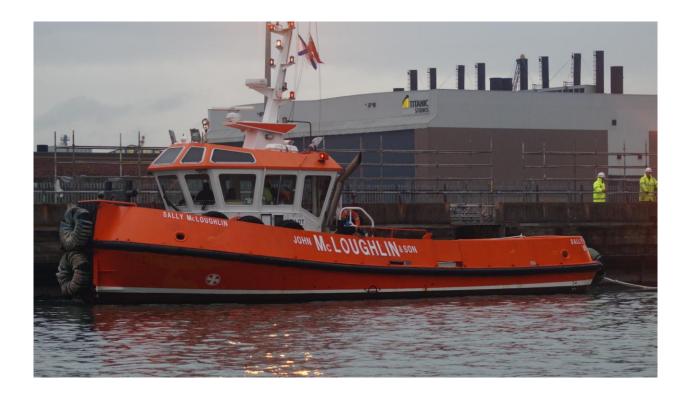

## Vessel Identification

| Vessel's Name:    | Sally McLoughlin                                                                                                    |
|-------------------|---------------------------------------------------------------------------------------------------------------------|
| Callsign:         | 2CRQ4                                                                                                               |
| Performance       |                                                                                                                     |
| Maximum Speed:    | 10.3 knots                                                                                                          |
| Bollard Pull:     | 23 Tonnes (18 Tonnes astern)                                                                                        |
| Engines:          | 2 x Doosan 4V222 – 596 kW (800 bhp each) @ 1800 rpm                                                                 |
| Propulsion Type:  | Twin screw, fixed pitch in kort nozzles. Bow thruster.                                                              |
| Towing Equipment  |                                                                                                                     |
| Fwd:              | "H" Bitts; 10 tonne towing winch                                                                                    |
| Aft:              | 10 tonne towing winch; remote release Mampaey Towing<br>Hook (on load release), remotely controlled gob rope winch. |
| Vessel Dimensions |                                                                                                                     |
| L.O.A.:           | 16.0 m                                                                                                              |
| Beam:             | 6.2 m                                                                                                               |
| Draught:          | 2.9 m                                                                                                               |
| GT:               | 46 (Displacement 107 tonnes)                                                                                        |
| Certification:    |                                                                                                                     |
| MCA:              | Workboat Cat 2 (60 miles from safe haven), Pilot Boat<br>Endorsement                                                |
| Class:            | -                                                                                                                   |